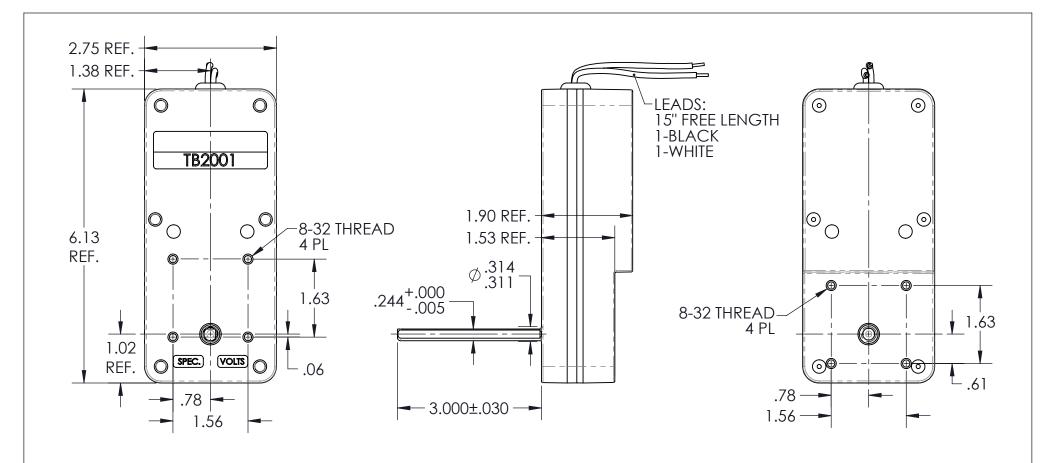

SIGNATURE PRINT NAME DATE
IN ORDER TO BEGIN PRODUCTION, MULTIPRODUCTS
COMPANY, INC. MUST HAVE SIGNED APPROVAL.

RATED VOLTAGE: 120 VAC, 60 Hz

ROTATION: CCW

NO LOAD SPEED: 2.2 RPM NO LOAD CURRENT: 0.11 A LOADED SPEED @ 20 IN-LB: 2.0 RPM LOADED CURRENT @ 20 IN-LB: 0.12 A

STALL TORQUE: 70 IN-LB STALL CURRENT: 0.16 A